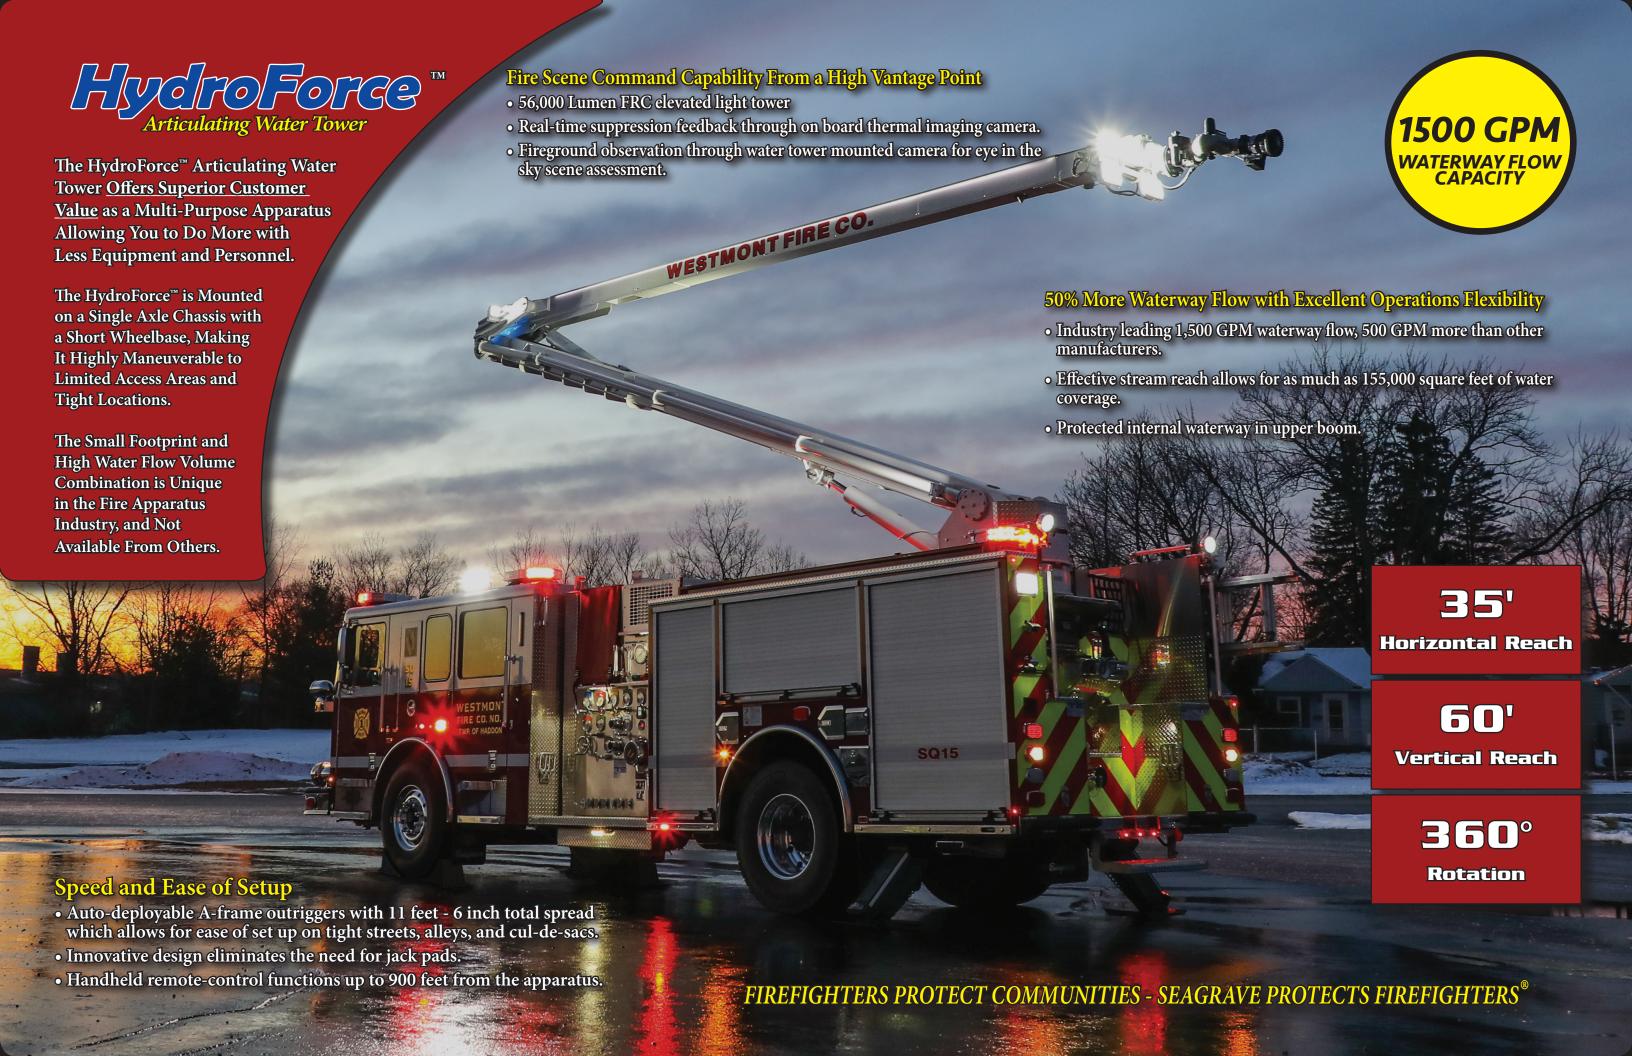

## Best Lifetime Value in the Industry

Handheld Remote Control functions up to 900' from the pumper, controls all functions and movement of the articulated waterway and tower mounted equipment.

Rear Step Area Provides Easy
Access to the Hosebed and Water
Tower Secondary Controls.

The overall structure of the stabilization device is configured to handle the large volume of water.

Provides a 1500 GPM Fire Stream Covering Over 155,000 Sq. Ft.

## **HydroForce** TM