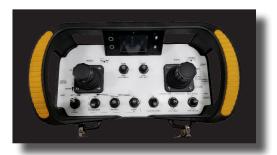

## Best Lifetime Value in the Industry

Handheld Remote Control functions up to 900' from the pumper, controls all functions and movement of the articulated waterway and tower mounted equipment.

Rear Step Area Provides Easy
Access to the Hosebed and Water
Tower Secondary Controls.