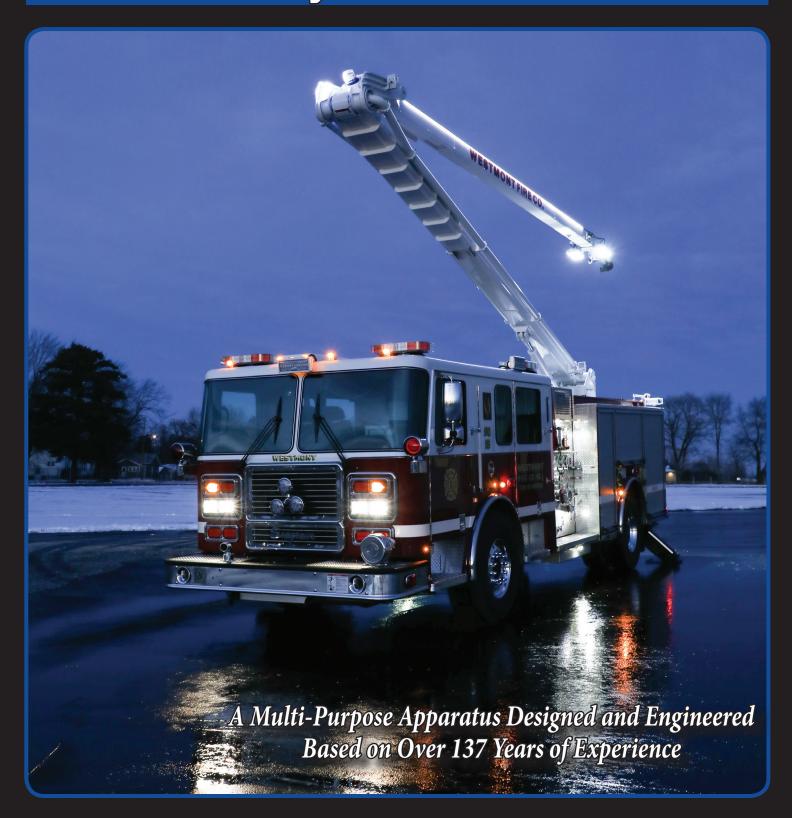

er mounted equipment.



Rear Step Area Provides Easy
Access to the Hosebed and Water
Tower Secondary Controls.

The overall structure of the stabilization device is configured to handle the large volume of water.



Provides a 1500 GPM Fire Stream Covering Over 155,000 Sq. Ft.



## **Built For Stability**

- Offered with the proven Marauder Cab & Chassis with seating for up to 8.
- Stainless steel cab and body construction
- Cummins engines up to 500 Hp.
- GVWR axle ratings as low as 49,800 lbs.





Contact your Sales Representative Today



Seagrale
Since 1881

Phone: 715-823-2141 or 800-SEAGRAVE (732-4728) Fax: 715-823-5769 Clintonville, Wisconsin fwdseagrave.com

© 4-2018 Seagrave Fire Apparatus, LLC All rights reserved



Lifetime Values - Customers For Life®

## **HydroForce** TM