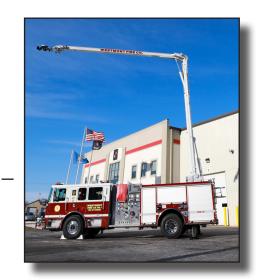

The overall structure of the stabilization device is configured to handle the large volume of water.

Provides a 1500 GPM Fire Stream Covering Over 155,000 Sq. Ft.

## **Built For Stability**

- Offered with the proven Marauder Cab & Chassis with seating for up to 8.
- Stainless steel cab and body construction
- Cummins engines up to 500 Hp.
- GVWR axle ratings as low as 49,800 lbs.