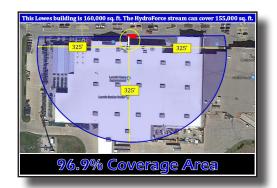

The overall structure of the stabilization device is configured to handle the large volume of water.

Provides a 1500 GPM Fire Stream Covering Over 155,000 Sq. Ft.