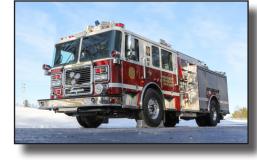

## **Built For Stability**

- Offered with the proven Marauder Cab & Chassis with seating for up to 8.
- Stainless steel cab and body construction
- Cummins engines up to 500 Hp.
- GVWR axle ratings as low as 49,800 lbs.